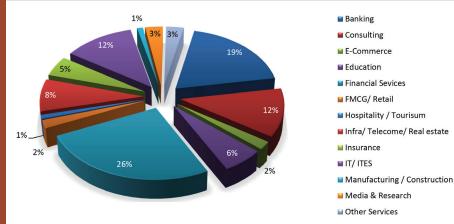

IBS Campuses have been achieving good placements year on year. Placements for the Class of 2022 have started on a very encouraging note. Over 2300 students (96%+) have already been placed in 8 IBS Campuses till March 31, 2022 and like previous years; this year also IBS will be achieving near 100% placements. Students have received quality placements in terms of numbers and CTC from sectors like BFSI (Banking, Financial Service, and Insurance), IT/ITES, Consulting, E-Commerce, Infra/Telecom/Real Estate, Media & Research and Manufacturing.

# Placements (Class of 2022) - Sector Wise